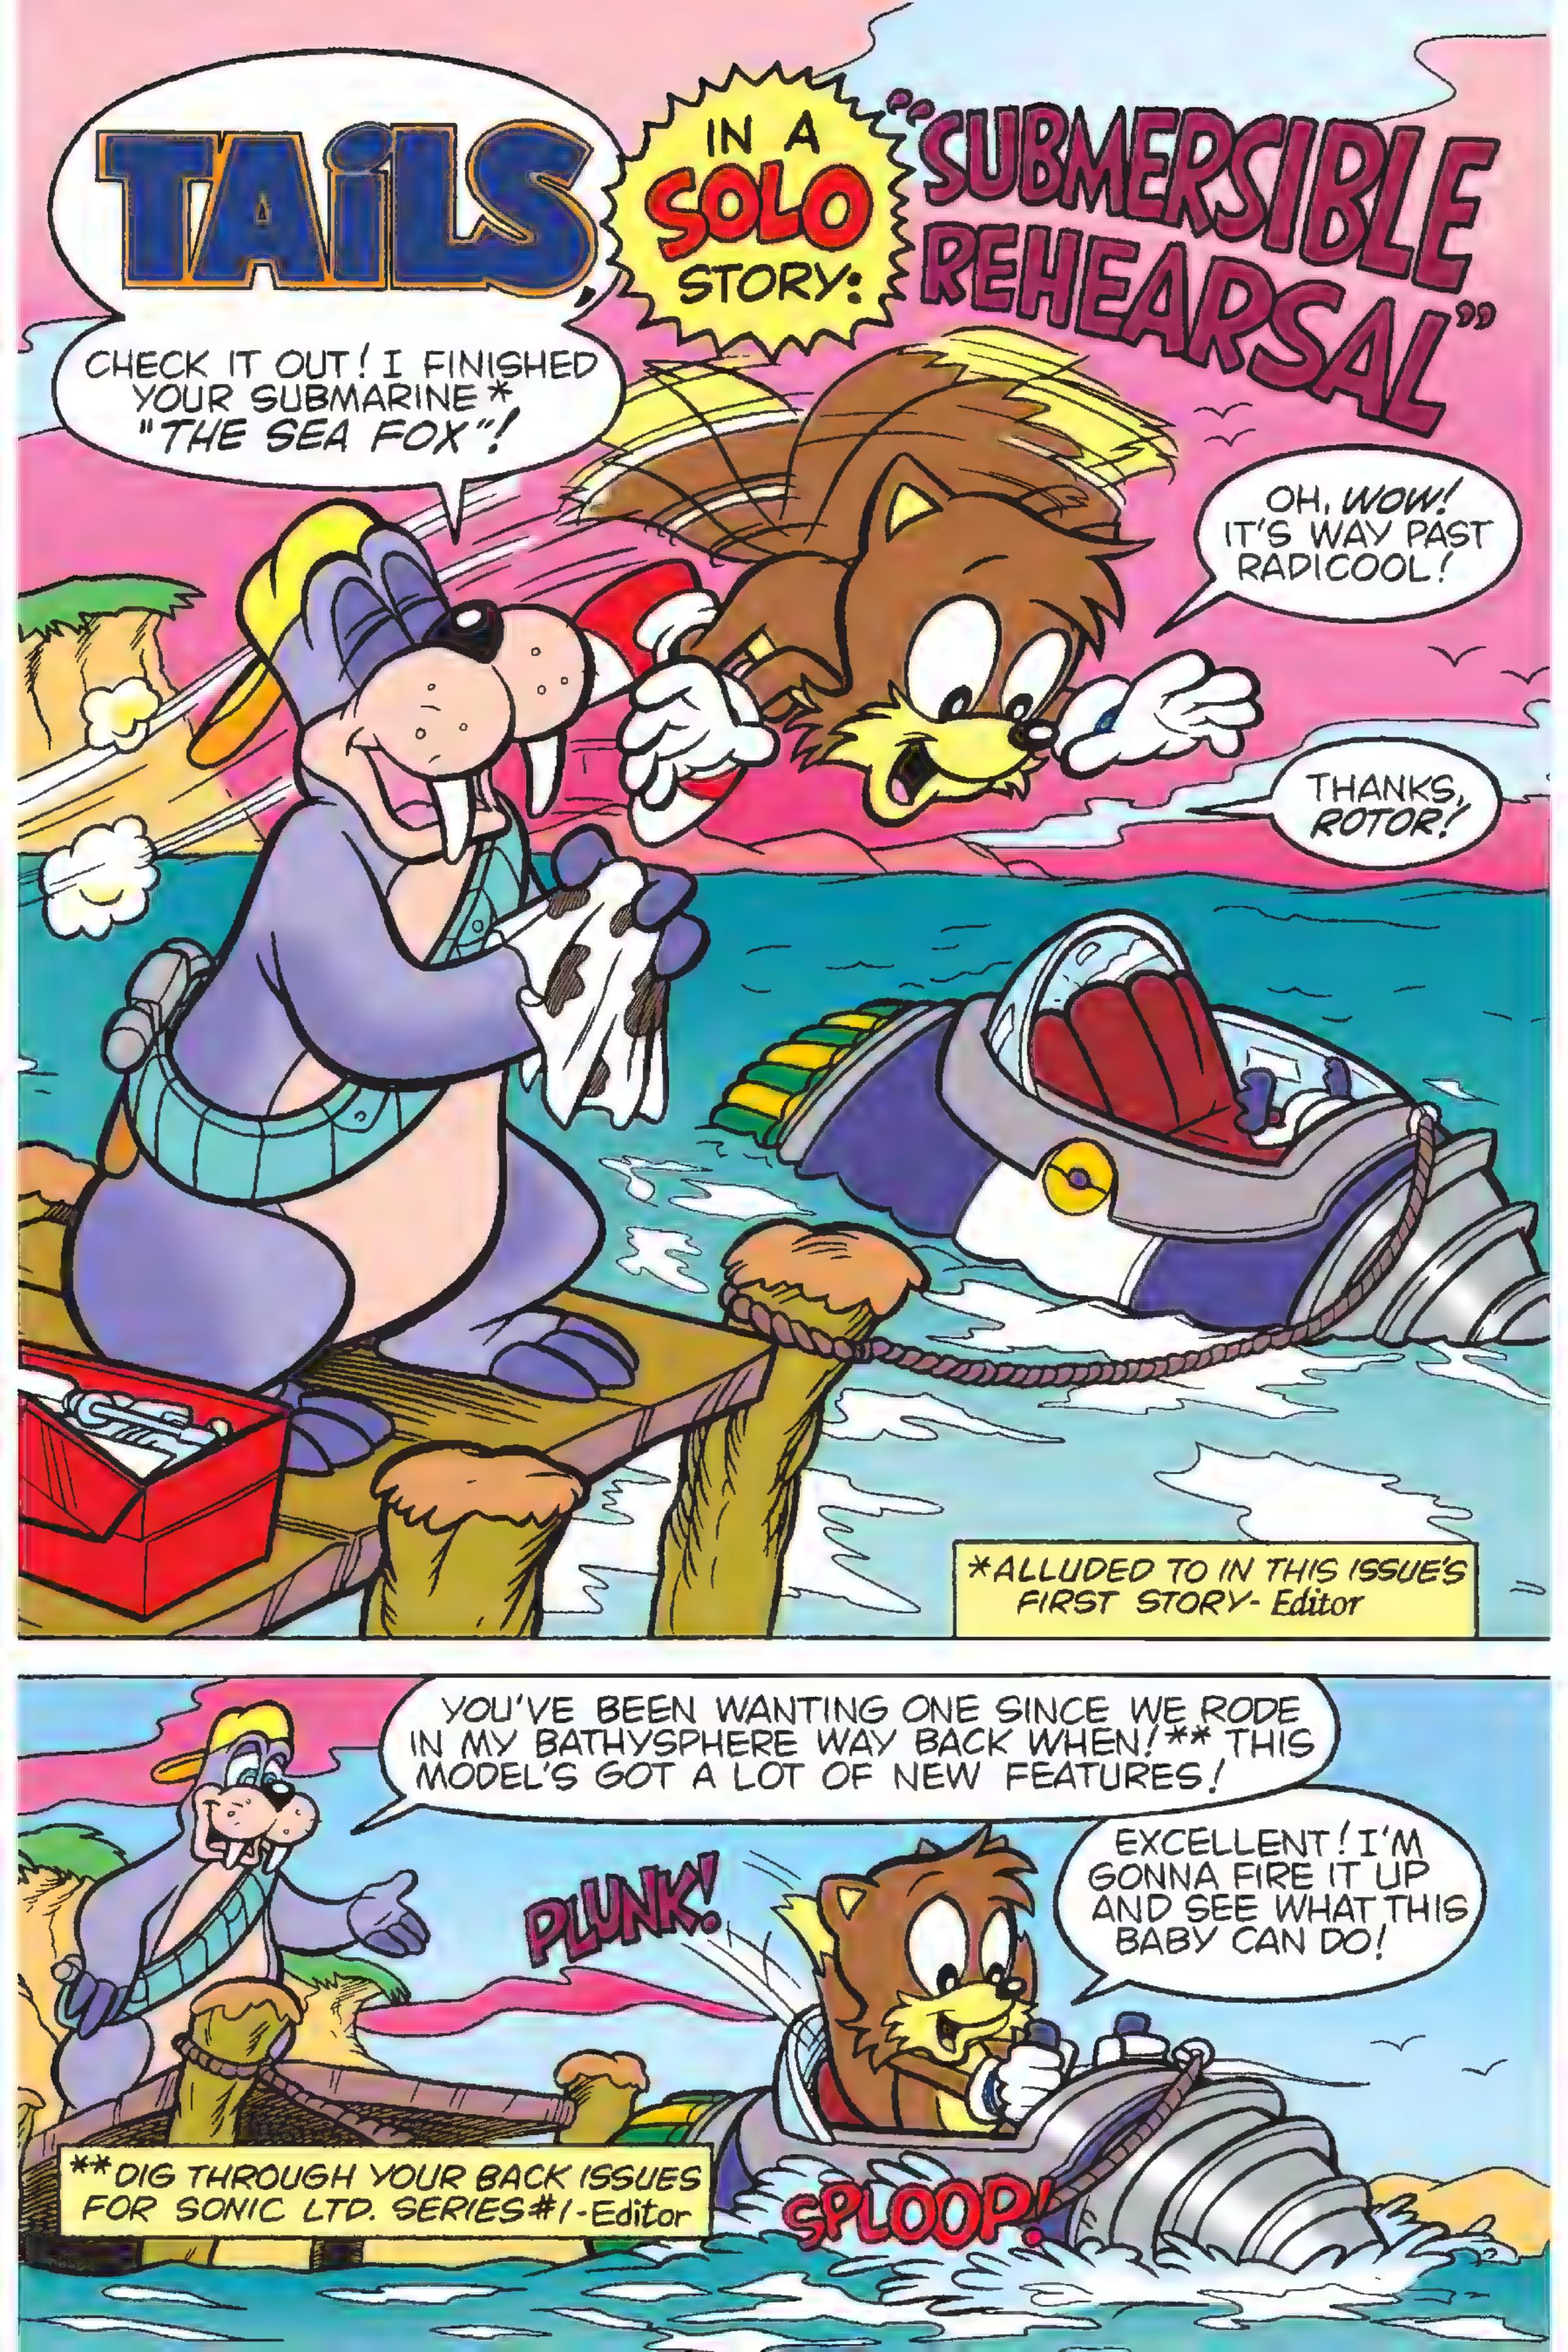

## INTHIS ISSUE

"TTTRIPLE TTTROUBLE!!!"

Script: Mike Gallagher Penciling: Dave Manak

Inking: Harvo

"SUBMERSIBLE REHEARSAL"

Script: Mike Gallagher
Penciling: Art Mawhinney
Inking: Rich Kosłowski

"FIRST CONTACT"